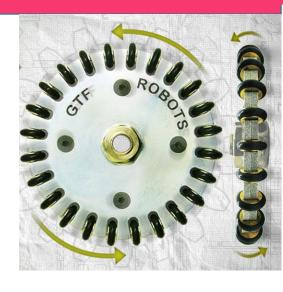

## **Omni Directional Wheel**

The Omni Directional Wheel is best type of wheel for Robocop competition specially soccer leagues.

An omnidirectional wheel can drive along a straight line from one point to another, while rotating along the line in order to arrive with the correct orientation.

Some of the advantages of this product are:

- Multi-directional ability
- no need for turning around
- saving time and energy
- able to circle arrangement with only 3 wheels
- 3 cyclic arrangements.
- Light
- thin
- have a good friction with the surface