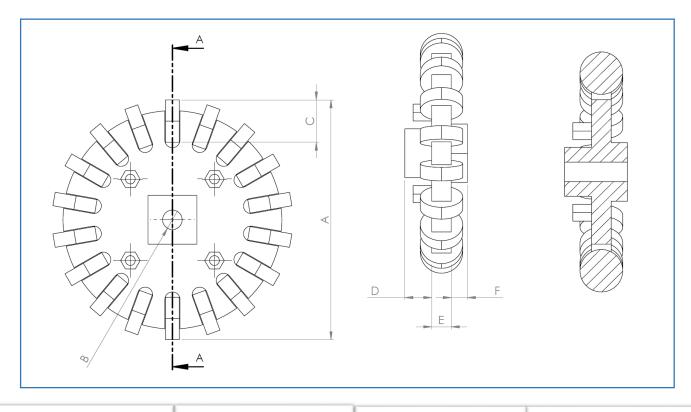

We make sizes between 50mm to 150mm. With a hole diameter of 4mm or 6mm with 4 Grades.

| Model   | Picture   | Grade | A (mm) | B (mm) | C (mm) | D (mm) | E (mm) | F (mm) | Weight (gr) |
|---------|-----------|-------|--------|--------|--------|--------|--------|--------|-------------|
| SW-504  |           | A-D   | 50     | 4      | 8      | 6      | 3      | 4      | 36          |
| SW-506  |           | A-D   | 50     | 6      | 8      | 6      | 3      | 4      | 36          |
| SW-704  |           | A-D   | 70     | 4      | 8      | 6      | 3      | 4      | 56          |
| SW-706  |           | A-D   | 70     | 6      | 8      | 6      | 3      | 4      | 56          |
| SW-1006 | THE POROS | A-D   | 100    | 6      | 13     | 7      | 5      | 5      | 170         |
| SW-1506 |           | A-D   | 150    | 6      | 13     | 10     | 6      | 6      | 530         |